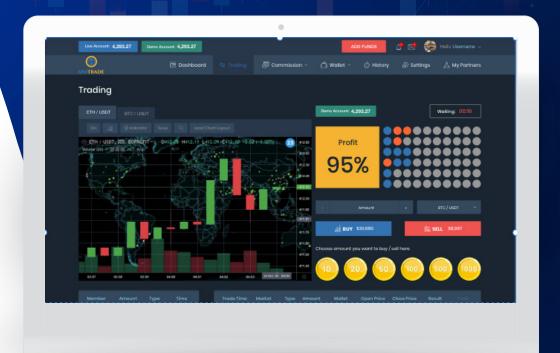

#### **BINARY OPTION PLATFORM**

- Our platform offers binary option trading initially the pair ETH/USDT, then expands to other trading pairs, BTC/USDT, BCH/USDT, LTC/USDT, and various financial markets (crypto-currencies, commodities, stock, Forex, Index) step by step.
- We pay much effort to provide users the most fantastic trading tools and convenient fund management.
- All charts on MMTRADE are attached with full indication similarly to Tradingview. This helps traders to analyze the market easily and make a distinguished advantage of MMTRADE compared to other BO platform.

MMTRADE implements the most advanced cybersecurity protocols on its platform to protect user's fund, order booking and other trading activities. Million of traders trust and highly appreciate security of our platform.